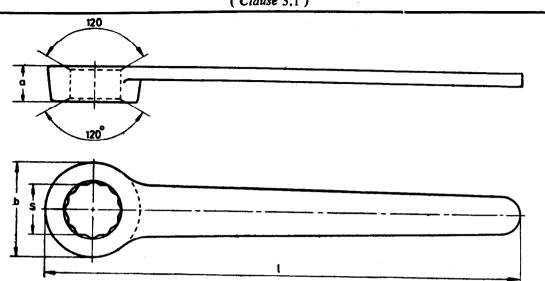

#### **3 DIMENSIONS**

**3.1** Dimensions shall be as given in Table 1.

**3.2** Tolerances on width across flats shall be in accordance with IS 2027 : 1980.

#### 7 MARKING

7.1 Wrenches shall be legibly and indelibly marked with the nominal size and manufacturer's name, initials or recognized trade-mark.

 Table 1 Dimensions for Single Ended Ring Wrenches (Spanners)
 (Clause 3.1)

All dimensions in millimetres.

| Nominal Size*                                                | a<br>Max | b<br>Min | 1   |     |  |
|--------------------------------------------------------------|----------|----------|-----|-----|--|
| S                                                            |          |          | Max | Min |  |
| 18                                                           | 12       | 29       | 175 | 155 |  |
| 19                                                           | 12       | 30       | 180 | 160 |  |
| 21                                                           | 14       | 33       | 195 | 175 |  |
| 22                                                           | 14       | 36       | 200 | 180 |  |
| 24                                                           | 16       | 38       | 220 | 200 |  |
| 27                                                           | 17       | 42       | 240 | 220 |  |
| 30                                                           | 19       | 46       | 260 | 240 |  |
| 32                                                           | 20       | 49       | 270 | 250 |  |
| 34                                                           | 20       | 53       | 280 | 260 |  |
| 36                                                           | 23       | 55       | 300 | 270 |  |
| 41                                                           | 26       | 63       | 340 | 310 |  |
| 46                                                           | 28       | 71       | 370 | 340 |  |
| 50                                                           | 29       | 77       | 420 | 370 |  |
| 55                                                           | 30       | 84       | 450 | 410 |  |
| 60                                                           | 31       | 92       | 480 | 440 |  |
| 65                                                           | 33       | 98       | 520 | 470 |  |
| 70                                                           | 36       | 106      | 560 | 510 |  |
| 75                                                           | 39       | 114      | 600 | 550 |  |
| 80                                                           | 41       | 122      | 630 | 580 |  |
| 85                                                           | · 44     | 130      | 670 | 620 |  |
| 90                                                           | 47       | 136      | 710 | 660 |  |
| 95                                                           | 47       | 145      | 710 | 660 |  |
| •Nominal size is the width across flats of the ring spanner. |          |          |     |     |  |